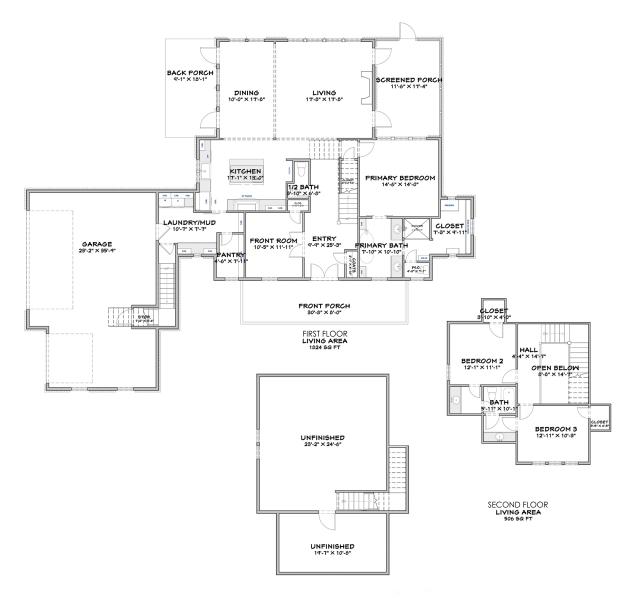

## LIVE OAK FARMHOUSE

| 2330<br>sa.ft | BEDS    | 2.5<br>baths | 2-3 CAR |
|---------------|---------|--------------|---------|
| 2             | 81'-11" | 64'-5"       | 31'-9"" |
| FLOORS        | width   | depth        | height  |

## About the Live Oak Farmhouse:

Open inviting layout feels airy and bright with lots of windows and glass doors

3 bedrooms, with the primary bedroom on the first floor, 2 bedrooms and jack and jill bath

Symmetry and focal points throughout make this home a unique and classic beauty

Built-ins like mudroom cabinets and a hutch in the kitchen help keep the house tidy while adding charm

Front Porch, Screened porch, and a patio off the the kitchen perfect for al fresco dining and enjoying the fresh air