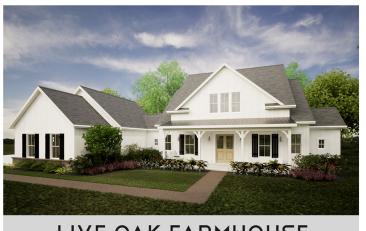

## LIVE OAK FARMHOUSE

| 2330<br>sa.ft | BEDS    | 2.5<br>baths | 2-3 CAR |
|---------------|---------|--------------|---------|
| 2             | 81'-11" | 64'-5"       | 31'-9"" |
| FLOORS        | width   | depth        | height  |

## About the Live Oak Farmhouse:

Open inviting layout feels airy and bright with lots of windows and glass doors

3 bedrooms, with the primary bedroom on the first floor, 2 bedrooms and jack and jill bath

Symmetry and focal points throughout make this home a unique and classic beauty

Built-ins like mudroom cabinets and a hutch in the kitchen help keep the house tidy while adding charm

Front Porch, Screened porch, and a patio off the the kitchen perfect for al fresco dining and enjoying the fresh air