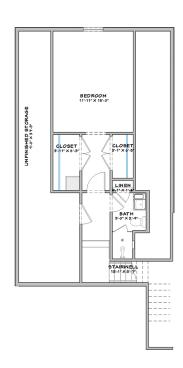

d of Bonus Room



**PECAN GROVE** 

| 2989   | 4      | 3.5    | 2-3 CAR |
|--------|--------|--------|---------|
| 2      | 73'-0" | 71'-1" | 30'-10" |
| FLOORS | width  | depth  | height  |

- Open, inviting layout feels airy and bright with lots of windows and glass doors
- 4 bedrooms, 3 on the first floor and 1 additional bedroom, closets and a bath on the second floor
- Symmetry and focal points throughout make this home a unique and classic beauty
- Built-ins like mudroom cabinets and a hutch in the kitchen help keep the house tidy while adding charm
- Front porch and vaulted back porch make this home a great place to spend time with family and nature
- A beautiful open staircase leads up to the bonus room, perfect for extra bedrooms, an office, playroom...so many possibilities!





2nd Floor: 392 SF of Living Area (42 SF more than original Pecan Grove plan)