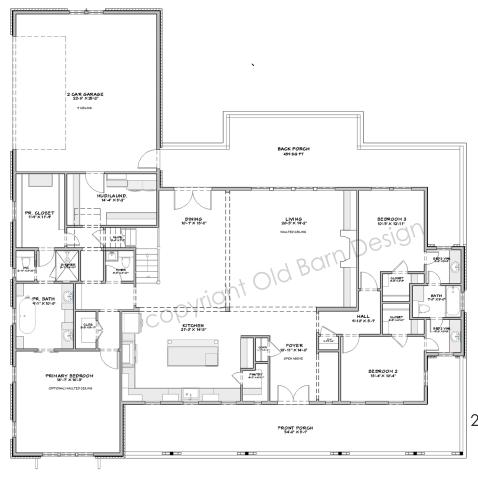

## About the Pecan Grove Plan with a Bedroom and Bathroom instead of Bonus Room

**PECAN GROVE** 

| 2989   | 4      | 3.5    | 2-3 CAR |
|--------|--------|--------|---------|
| 2      | 73'-0" | 71'-1" | 30'-10" |
| FLOORS | width  | depth  | height  |

- Open, inviting layout feels airy and bright with lots of windows and glass doors
- 4 bedrooms, 3 on the first floor and 1 additional bedroom, closets and a bath on the second floor
- Symmetry and focal points throughout make this home a unique and classic beauty
- Built-ins like mudroom cabinets and a hutch in the kitchen help keep the house tidy while adding charm
- Front porch and vaulted back porch make this home a great place to spend time with family and nature
- A beautiful open staircase leads up to the bonus room, perfect for extra bedrooms, an office, playroom...so many possibilities!