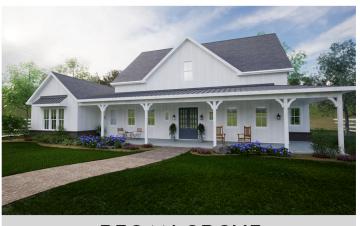

## About the Pecan Grove Plan with a Bedroom and Bathroom instead of Bonus Room

**PECAN GROVE** 

| 2989   | 4      | 3.5    | 2-3 CAR |
|--------|--------|--------|---------|
| 2      | 73'-0" | 71'-1" | 30'-10" |
| FLOORS | width  | depth  | height  |

- Open, inviting layout feels airy and bright with lots of windows and glass doors
- 4 bedrooms, 3 on the first floor and 1 additional bedroom, closets and a bath on the second floor
- Symmetry and focal points throughout make this home a unique and classic beauty
- Built-ins like mudroom cabinets and a hutch in the kitchen help keep the house tidy while adding charm
- Front porch and vaulted back porch make this home a great place to spend time with family and nature
- A beautiful open staircase leads up to the bonus room, perfect for extra bedrooms, an office, playroom...so many possibilities!