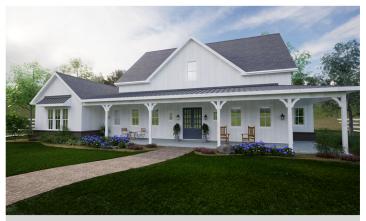

## About the Pecan Grove Plan

## PECAN GROVE

| 2 | 597+   | 3-4    | 2.5-3.5 | 2-3 CAR<br>garage |
|---|--------|--------|---------|-------------------|
|   | 1-2    | 73'-О" | 71'-1"  | 30'-10"           |
|   | floors | width  | depth   | неіднт            |

- Open, inviting layout feels airy and bright with lots of windows and glass doors
- 3 bedrooms on the first floor in a divided layout, including the Primary Bedroom with an optional vaulted ceiling
- Symmetry and focal points throughout make this home a unique and classic beauty
- Built-ins like mudroom cabinets and a hutch in the kitchen help keep the house tidy while adding charm
- Wrap-around front porch and vaulted back porch make this home a great place to spend time with family and nature
- A beautiful open staircase leads up to the bonus room, perfect for extra bedrooms, an office, playroom...so many possibilities!