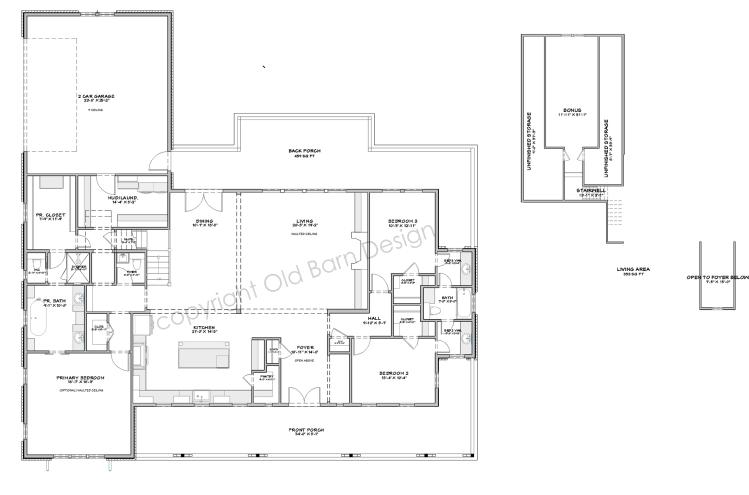

## About the Pecan Grove Plan

## PECAN GROVE

| 2 | 597+   | 3-4    | 2.5-3.5 | 2-3 CAR<br>garage |
|---|--------|--------|---------|-------------------|
|   | 1-2    | 73'-О" | 71'-1"  | 30'-10"           |
|   | floors | width  | depth   | неіднт            |

- Open, inviting layout feels airy and bright with lots of windows and glass doors
- 3 bedrooms on the first floor in a divided layout, including the Primary Bedroom with an optional vaulted ceiling
- Symmetry and focal points throughout make this home a unique and classic beauty
- Built-ins like mudroom cabinets and a hutch in the kitchen help keep the house tidy while adding charm
- Wrap-around front porch and vaulted back porch make this home a great place to spend time with family and nature
- A beautiful open staircase leads up to the bonus room, perfect for extra bedrooms, an office, playroom...so many possibilities!