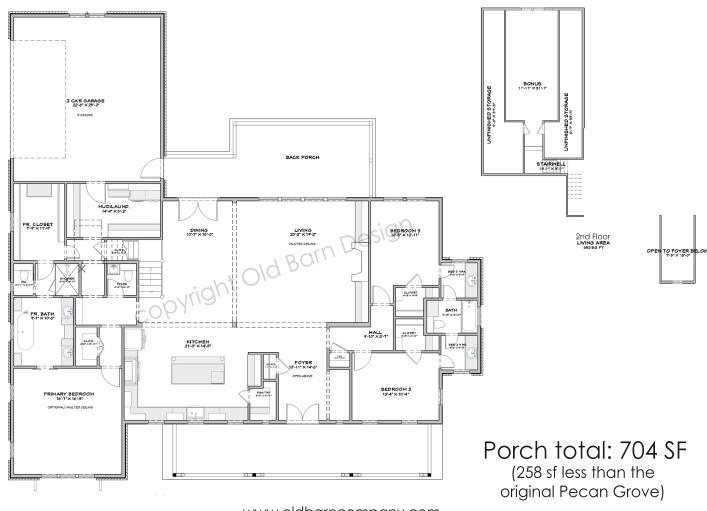

## About the Pecan Grove Plan with Reduced Porches

## PGC-REDUCED PORCHES

| 2597+                      | 3+               | 2 1/2           | 2 CAR            |
|----------------------------|------------------|-----------------|------------------|
| sq. ft                     | BEDS             | baths           | garage           |
| 1+ OPT.<br>BONUS<br>FLOORS | 72'-10"<br>width | 71'-1"<br>depth | 28'-1"<br>height |

- Open, inviting layout feels airy and bright with lots of windows and glass doors
- 3 bedrooms, including the vaulted Primary bedroom, all on the first floor in a divided layout
- Symmetry and focal points throughout make this home a unique and classic beauty
- Built-ins like mudroom cabinets and a hutch in the kitchen help keep the house tidy while adding charm
- Front porch and vaulted back porch make this home a great place to spend time with family and nature
- A beautiful open staircase leads up to the bonus room, perfect for extra bedrooms, an office, playroom...so many possibilities!