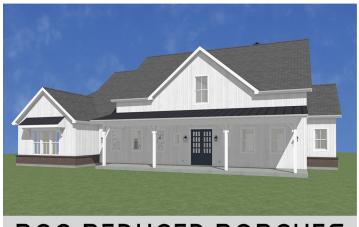

## About the Pecan Grove Plan with Reduced Porches

## PGC-REDUCED PORCHES

| 2597+                      | 3+               | 2 1/2           | 2 CAR            |
|----------------------------|------------------|-----------------|------------------|
| sq. ft                     | BEDS             | baths           | garage           |
| 1+ OPT.<br>BONUS<br>FLOORS | 72'-10"<br>width | 71'-1"<br>depth | 28'-1"<br>height |

- Open, inviting layout feels airy and bright with lots of windows and glass doors
- 3 bedrooms, including the vaulted Primary bedroom, all on the first floor in a divided layout
- Symmetry and focal points throughout make this home a unique and classic beauty
- Built-ins like mudroom cabinets and a hutch in the kitchen help keep the house tidy while adding charm
- Front porch and vaulted back porch make this home a great place to spend time with family and nature
- A beautiful open staircase leads up to the bonus room, perfect for extra bedrooms, an office, playroom...so many possibilities!